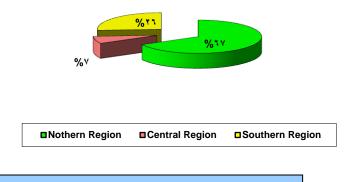

# Geographical Distribution of the Loans according to Region

The geographical distribution of loans among the three regions for the year 2012 is shown in table No. 5. This indicates that the Northern Region has the highest percentage (66,7%) of the total loans followed by the Southern Region (26%), and finally the Central Region with 7,3% of the total as shown in table No. 5.

### The Geographical Distribution of Loans classified by Region

| 2012 2011 |     |        |   |     |        |   |  |
|-----------|-----|--------|---|-----|--------|---|--|
|           |     | 2012   |   |     | 2011   |   |  |
| Region    | No. | Amount | % | No. | Amount | % |  |

#### **JD000**

| Northern | 29 | 13,403 | 66,7 | 21 | 2,957 | 58  |
|----------|----|--------|------|----|-------|-----|
| Central  | ^  | 1,456  | 7,3  | 5  | 1,300 | 25  |
| Southern | ١٩ | 5,237  | 26   | 9  | 0,846 | 17  |
| Total    | ٥٦ | 20,096 | 1    | 35 | 5,103 | 100 |
|          |    |        |      |    |       |     |