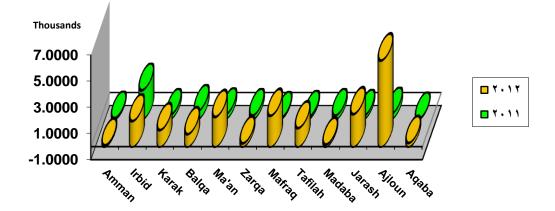

### Loan Drawdowns

There were 162 loan drawdowns in 2012 with a total amount of JD 20,916 million compared with 93 with a total amount of JD 4,355 million in 2011 as shown in table No. 7. This shows that Ajloun Governorate ranked first with a total amount of JD 6,771 million representing 32% of the total followed by Jarash Governorate with a total amount of JD 3,133 million, 15% of the total as shown in Table No 7 below.

# Table No. 7Loan drawdowns classified by Governorate

| 3D 000      |      |        |     |     |        |     |
|-------------|------|--------|-----|-----|--------|-----|
| Governorate | 2012 |        |     |     | 2011   |     |
|             | No.  | Amount | %   | No. | Amount | %   |
| Amman       | 2    | 0,182  | 1   | 0   | 0      | 0   |
| Irbid       | 16   | 2,293  | 11  | 20  | 1,496  | 34  |
| Karak       | 10   | 1,522  | 7   | 3   | 0,068  | 2   |
| Balqa       | 4    | 0,415  | 2   | 3   | 0,056  | 1   |
| Ma'an       | 25   | 2,224  | 11  | 23  | 0,288  | 7   |
| Zarqa       | 7    | 0,294  | 1   | 17  | 1,068  | 25  |
| Mafraq      | 14   | 2,365  | 11  | 4   | 0,121  | 3   |
| Tafilah     | 3    | 1,413  | 7   | 1   | 0,153  | 4   |
| Madaba      | 3    | 0,159  | 1   | 6   | 0,466  | 11  |
| Jarash      | 29   | 3,133  | 15  | 6   | 0,313  | 7   |
| Ajloun      | 45   | 6,771  | 32  | 10  | 0,326  | 7   |
| Aqaba       | 4    | 0,145  | 1   | 0   | 0      | 0   |
| Total       | 162  | 20,916 | 100 | 93  | 4,355  | 100 |