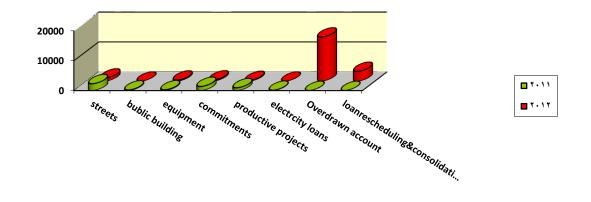

## Distribution of the Loans according to type of project

Table No. 3 shows the distribution of loans by type of project for local councils: it shows that loans granted for Overdrawn account were in the first rank with a total amount of 14,772 million, representing 73,5% of the total, followed by loans for loan rescheduling with a total of JD 3,281 million in 2012.

# Table No. 3Extended loans classified by projects

|                            |        |       |        | D000 |  |
|----------------------------|--------|-------|--------|------|--|
|                            | 20     | )12   | 2011   |      |  |
| Project                    | Amount | %     | Amount | %    |  |
| Streets                    | 1,050  | 5,22  | 2,283  | 44,7 |  |
| Public Buildings           | •      | •     | 0,189  | 3,7  |  |
| Equipment                  | 0,360  | 1,79  | 0,250  | 4,9  |  |
| Commitments                | 0,400  | 1,99  | 1,367  | 26,8 |  |
| <b>Productive projects</b> | 0,233  | 1,16  | 0,924  | 18,1 |  |
| Electricity                | 0      | 0     | 0,090  | 1,8  |  |
| Overdrawn account          | 14,772 | 73,5  | 0      | 0    |  |
| Loan rescheduling&         | 3,281  | 16,33 | 0      | 0    |  |
| consolidation              |        |       |        |      |  |
| Total                      | 20,096 | 100   | 5,103  | 100  |  |