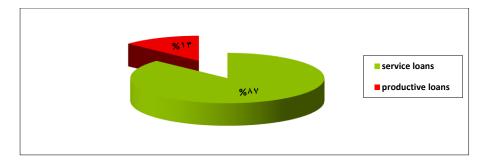

### **Loan Applications Received**

During 2012, the Bank received 67 loan applications totaling JD 13,936 million, compared to 78 loan application in the year 2011totaling JD 17,660 million, as shown in table 1.

# Table No. 1 Loan applications received by CVDB classified by type of projects JD000

| statement  |            | 2012   | 2011 |        |  |
|------------|------------|--------|------|--------|--|
|            | No. Amount |        | No.  | Amount |  |
| Service    | ٦.         | 12,135 | 62   | 15,471 |  |
| Loans      |            |        |      |        |  |
| Productive | ۷          | 1,801  | 16   | 2,189  |  |
| Loans      |            |        |      |        |  |
| Total      | ٦٧         | 13,936 | 78   | 17,660 |  |

#### Figure No. 1

#### Loan applications received by CVDB classified by type of projects