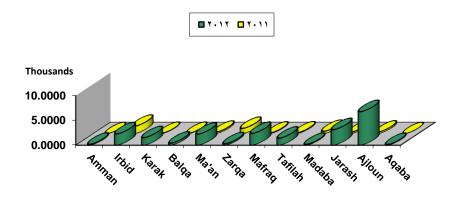

#### **Geographical distribution of loans**

Table No. 4 shows loans extended to the local councils classified by governorate. The table indicates that Ajloun Governorate ranked first during 2012 with a total amount of JD 6,599 million and represents 32,8% of the total amount of loans outstanding, followed by Jarash Governorate with a total amount of JD 2,487 million representing 12,4% of the total, while total loans to the remaining governorates totaled 54,8%.

## Table No 4Geographical Distribution for Loans according to Governorates

| <b>JD000</b> |     |        |       |      |        |      |
|--------------|-----|--------|-------|------|--------|------|
|              |     | 2012   |       | 2011 |        |      |
| Governorate  | No. | Amount | %     | No.  | Amount | %    |
|              | 1   | 0.07   | 0.001 | 1    | 0.100  | 2    |
| Amman        | 1   | 0,97   | 0,001 | 1    | 0,100  | 2    |
| Irbid        | 11  | 1,952  | 9,7   | 14   | 2,240  | 44   |
| Karak        | 7   | 1,267  | 6,3   | 2    | 0,300  | 5,9  |
| Balqa        | 3   | 0,950  | 4,7   | 2    | 0,600  | 11,7 |
| Ma'an        | 6   | 2,275  | 11,7  | 5    | 0,358  | 7    |
| Zarqa        | 1   | 0,250  | 1,2   | 1    | 0,300  | 5,9  |
| Mafraq       | 7   | 2,365  | 11,8  | 2    | 0,080  | 1,5  |
| Tafilah      | 3   | 1,413  | 7     | 1    | 0,153  | 3    |
| Madaba       | 3   | 0,159  | 0,8   | 1    | 0,300  | 5,9  |
| Jarash       | 3   | 2,487  | 12,4  | 3    | 0,237  | 4,5  |
| Ajloun       | 8   | 6,599  | 32,8  | 2    | 0,400  | 8    |

#### **JD000**

^ Thirty first Annual Report

|             |     | 2012   |     | 2011 |        |     |
|-------------|-----|--------|-----|------|--------|-----|
| Governorate | No. | Amount | %   | No.  | Amount | %   |
| Aqaba       | 3   | 0,282  | 1,4 | 1    | 0,035  | ,6  |
| Total       | 56  | 20,096 | 100 | 35   | 5,103  | 100 |